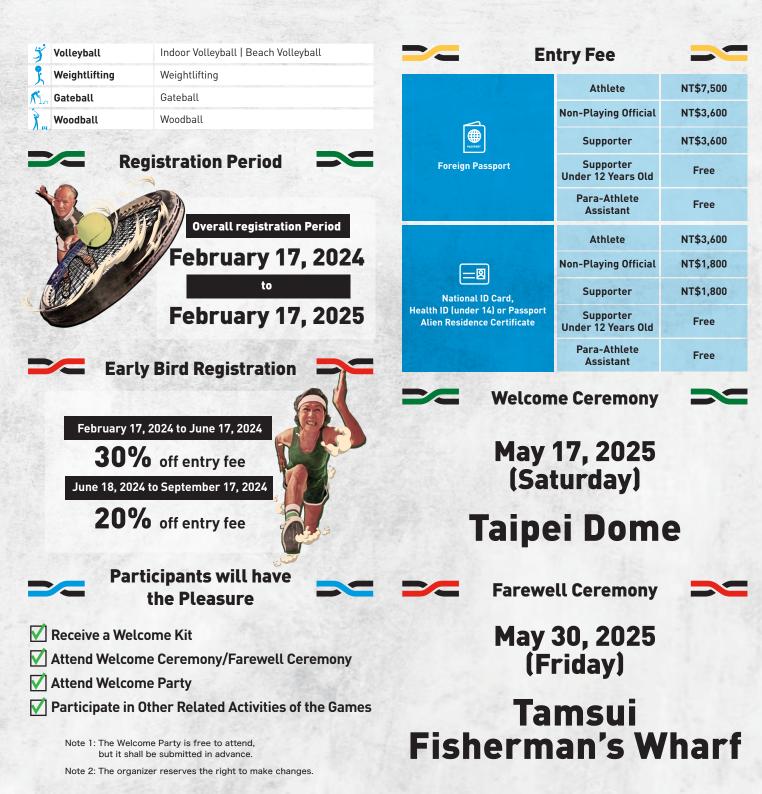

| Entry Fee                                                                                                       |                                 |           |  |  |
|-----------------------------------------------------------------------------------------------------------------|---------------------------------|-----------|--|--|
|                                                                                                                 | Athlete                         | NT\$7,500 |  |  |
|                                                                                                                 | Non-Playing Official            | NT\$3,600 |  |  |
| Pales and the second | Supporter                       | NT\$3,600 |  |  |
| Foreign Passport                                                                                                | Supporter<br>Under 12 Years Old | Free      |  |  |
|                                                                                                                 | Para-Athlete<br>Assistant       | Free      |  |  |
|                                                                                                                 | Athlete                         | NT\$3,600 |  |  |
| <u>—</u>                                                                                                        | Non-Playing Official            | NT\$1,800 |  |  |
| National ID Card,                                                                                               | Supporter                       | NT\$1,800 |  |  |
| Health ID (under 14) or Passport<br>Alien Residence Certificate                                                 | Supporter<br>Under 12 Years Old | Free      |  |  |
|                                                                                                                 | Para-Athlete<br>Assistant       | Free      |  |  |

**Welcome Ceremony** 

# May 17, 2025 (Saturday) Taipei Dome

Farewell Ceremony

May 30, 2025 (Friday)

# Tamsui Fisherman's Wharf

March 2024 to 2025

**The Training Camp** 

The training camp is planned for 35 sports, which is free of charge as long as you have completed the official registration for the WMG2025. People are welcome to join the training camp to improve their athletic